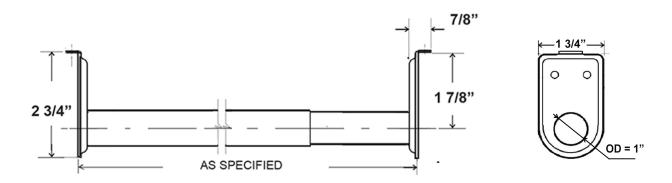

**CRITICAL DIMENSIONS**

## BETTER HOME PRODUCTS

**ADJUSTABLE CLOSET ROD SPECIFICATIONS** 

- \* Steel construction for strength and durability
- \* Durable zinc plating for Zinc finsh. Powder coating for White and Black finishes
- \* Adjustable length for use in any closet setting
- \* Includes mounting hardware
- \* Individually polybagged
- \* Included center support hanger on items with extented length 96" or longer
- \* 1" OD outer pipe & 7/8" OD inner pipe
- \* Wall thickness of pipes 0.028"