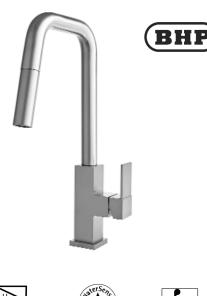

# **BETTER HOME PRODUCTS**

SAN FRANCISCO KITCHEN FAUCET WITH PULL DOWN SPRAY SPECIFICATIONS

## **ITEM NUMBERS:**

F90711DB - Dark Bronze Finish F90715SN - Satin Nickel Finish F90744BLK - Matte Black Finish F90788CH - Chrome Finish

## FEATURES:

- \* High- arch spout with pull out spray offers superior clearance for filling pots and cleaning.
- \* Easy use single handle with temperature memory.
- \* Magnetic locking system provides quick and precise secure pull out spray head docking.
- \* Ceramic disc valve ensuring durable use for life.
- \* Premium metal construction.
- \* 1.5 gpm (5.7L / min) maximum flow rate @ 60 psi.