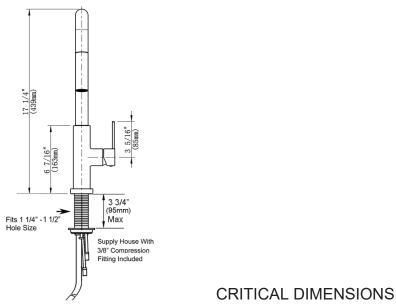

## FEATURES:

- \* High- arch spout with pull out spray offers superior clearance for filling pots and cleaning.
- \* Easy use single handle with temperature memory.
- \* Magnetic locking system provides quick and precise secure pull out spray head docking.
- \* Ceramic disc valve ensuring durable use for life.
- \* Premium metal construction.
- \* 1.5 gpm (5.7L / min) maximum flow rate @ 60 psi.