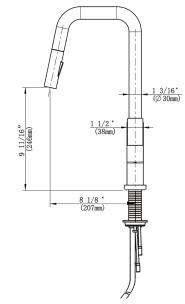

## FEATURES:

- \* High- arch spout with pull out spray offers superior clearance for filling pots and cleaning.
- \* Easy use single handle with temperature memory.
- \* Magnetic locking system provides quick and precise secure pull out spray head docking.
- \* Ceramic disc valve ensuring durable use for life.
- \* Premium metal construction.
- \* 1.5 gpm (5.7L / min) maximum flow rate @ 60 psi.