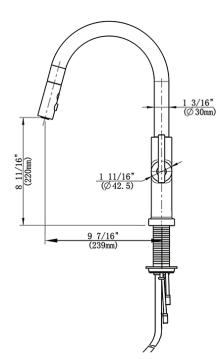

## **STANDARDS:**

ASME A112.18.1 / CSA B125. 1 NSF/ANSI/CAN 372 Lead Free EPA WaterSense ADA for Lever Handles Q ≤ 1

**CRITICAL DIMENSIONS**