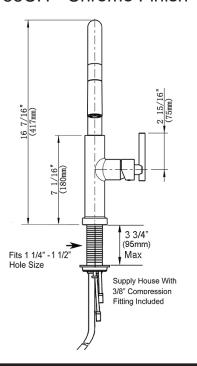

## **STANDARDS:**

ASME A112.18.1 / CSA B125. 1 NSF/ANSI/CAN 372 Lead Free EPA WaterSense ADA for Lever Handles Q ≤ 1

**CRITICAL DIMENSIONS**