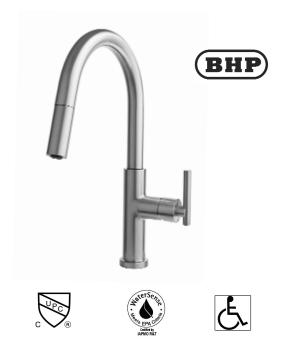

# BETTER HOME PRODUCTS

**SKYLINE KITCHEN FAUCET WITH PULL DOWN SPRAY SPECIFICATIONS** 

#### **ITEM NUMBERS:**

F39711DB - Dark Bronze Finish F39715SN - Satin Nickel Finish F39744BLK - Matte Black Finish F39788CH - Chrome Finish

#### **FEATURES:**

- \* High- arch spout with pull out spray offers superior clearance for filling pots and cleaning.
- \* Easy use single handle with temperature memory.
- \* Magnetic locking system provides quick and precise secure pull out spray head docking.
- \* Ceramic disc valve ensuring durable use for life.
- \* Premium metal construction.
- \* 1.5 gpm (5.7L/min) maximum flow rate @ 60 psi.