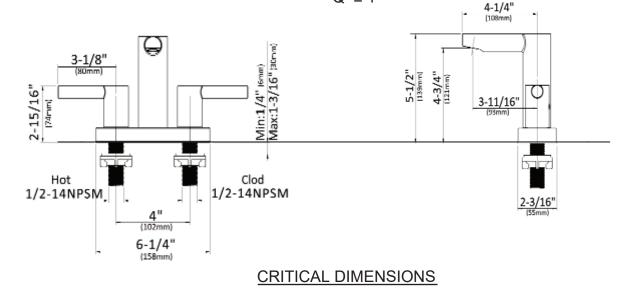

# **STINSON BEACH 4 INCH FAUCET SPECIFICATIONS**

## FEATURES:

- \* Two Handle 4" center to center lavatory faucet.
- \* Durable ceramic disc valves.
- \* Metal construction for durability and reliability.
- \* 1/4 turn handle stops.
- \* 1/2" 14 NPSM threaded male inlet shanks.
- \* Maximum 1.2 gpm @ 60 psi. 5.4 L/ min @ 414 kPa.
- \* Packed with matching finish pop-up drain assembly.