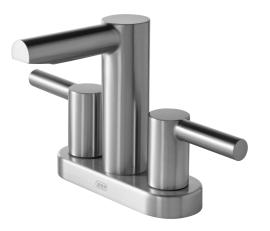

# **STINSON BEACH 4 INCH FAUCET SPECIFICATIONS**

## FEATURES:

- \* Two Handle 4" center to center lavatory faucet.
- \* Durable ceramic disc valves.
- \* Metal construction for durability and reliability.
- \* 1/4 turn handle stops.
- \* 1/2" 14 NPSM threaded male inlet shanks.
- \* Maximum 1.2 gpm @ 60 psi. 5.4 L/ min @ 414 kPa.
- \* Packed with matching finish pop-up drain assembly.

### **ITEM NUMBERS:**

F93404SB - Satin Brass F93411DB - Dark Bronze Finish F93415SN - Satin Nickel Finish F93444BLK - Matte Black Finish F93488CH - Chrome Finish