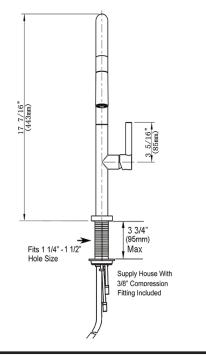

# **BETTER HOME PRODUCTS**

STINSON BEACH KITCHEN FAUCET WITH PULL DOWN SPRAY SPECIFICATIONS