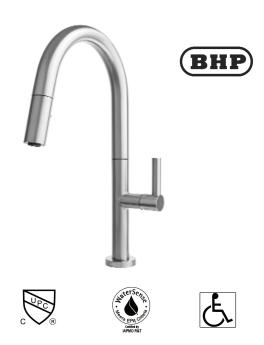

# **BETTER HOME PRODUCTS**

STINSON BEACH KITCHEN FAUCET WITH PULL DOWN SPRAY SPECIFICATIONS

## **ITEM NUMBERS:**

F93704SB - Satin Brass Finish F93711DB - Dark Bronze Finish F93715SN - Satin Nickel Finish F93744BLK - Matte Black Finish F93788CH - Chrome Finish

## FEATURES:

\* High- arch spout with pull out spray offers superior clearance for filling pots and cleaning.

\* Easy use single handle with temperature memory.

\* Magnetic locking system provides quick and precise secure pull out spray head docking.

- \* Ceramic disc valve ensuring durable use for life.
- \* Premium metal construction.
- \* 1.5 gpm (5.7L / min) maximum flow rate @ 60 psi.

#### STANDARDS:

ASME A112.18.1 / CSA B125. 1 NSF/ANSI/CAN 372 Lead Free EPA WaterSense ADA for Lever Handles  $Q \le 1$ 