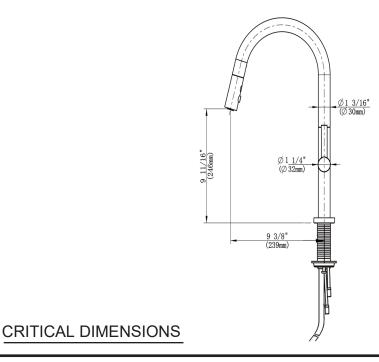

# **BETTER HOME PRODUCTS**

STINSON BEACH KITCHEN FAUCET WITH PULL DOWN SPRAY SPECIFICATIONS