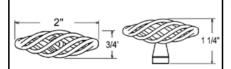

#### **(BHP)** STEEL WIRE CABINET KNOB

Individually polybagged. Supplied with 1 Pc 1" screw.

#BHP022SN - Satin Nickel