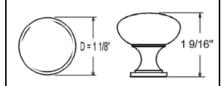

#### (BHP) SOLID ZINC CABINET KNOB

Individually polybagged. Supplied with 1 Pc 1" screw.

#BHP024SN - Satin Nickel #BHP028CH - Chrome

#BHP028SB - Satin Brass