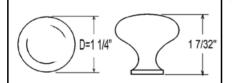

## **BHP** SOLID ZINC CABINET KNOB

Individually polybagged. Supplied with 1 Pc 1" screw.

#BHP001SN - Satin Nickel #BHP005CH - Chrome

#BHP057DB - Dark Bronze #BHP058BLK - Matte Black