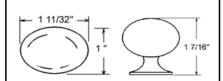

## **BHP** SOLID ZINC CABINET KNOB

Individually polybagged. Supplied with 1 Pc 1" screw.

#BHP007SN - Satin Nickel #BHP011CH - Chrome

#BHP059DB - Dark Bronze #BHP060BLK - Matte Black