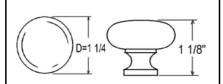

## **BHP** SOLID ZINC CABINET KNOB

Individually polybagged. Supplied with 1 Pc 1" screw.

#BHP001SN - Satin Nickel #BHP005CH - Chrome

#BHP057DB - Dark Bronze #BHP058BLK - Matte Black

## **BHP** SOLID ZINC CABINET KNOB

Individually polybagged. Supplied with 1 Pc 1" screw.

#BHP007SN - Satin Nickel #BHP011CH - Chrome

#BHP059DB - Dark Bronze #BHP060BLK - Matte Black

#### **(BHP)** SOLID ZINC CABINET KNOB

Individually polybagged. Supplied with 1 Pc 1" screw.

#BHP013SN - Satin Nickel

#### (BHP) SOLID ZINC CABINET KNOB

Individually polybagged. Supplied with 1 Pc 1" screw.

#BHP016SN - Satin Nickel #BHP020CH - Chrome

#BHP061DB - Dark Bronze #BHP062BLK - Matte Black

#### (BHP) SOLID ZINC CABINET KNOB

Individually polybagged. Supplied with 1 Pc 1" screw.

#BHP024SN - Satin Nickel #BHP028CH - Chrome

#BHP028SB - Satin Brass