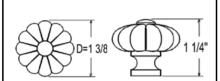

## **BHP** SOLID ZINC CABINET KNOB

Individually polybagged. Supplied with 1 Pc 1" screw.

#BHP007SN - Satin Nickel #BHP011CH - Chrome

#BHP059DB - Dark Bronze #BHP060BLK - Matte Black