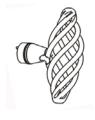

# **BHP** STEEL WIRE CABINET KNOB

Individually polybagged. Supplied with 1 Pc 1" screw.

#BHP022SN - Satin Nickel

#BHP023ORB - Oil-Rubbed Bronze