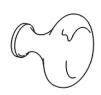

## **BHP** SOLID ZINC CABINET KNOB

Individually polybagged. Supplied with 1 Pc 1" screw.

#BHP013SN - Satin Nickel #BHP014ORB - Oil-Rubbed Bronze

#BHP015AN - Antique Nickel