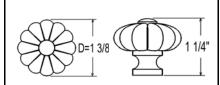

#### **BHP** SOLID ZINC CABINET KNOB

Individually polybagged. Supplied with 1 Pc 1" screw.

#BHP007SN - Satin Nickel #BHP008ORB - Oil-Rubbed Bronze

#BHP009AN - Antique Nickel #BHP010PB - Polished Brass

#BHP011CH - Chrome #BHP012AB - Antique Brass