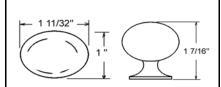

#### **BHP** SOLID ZINC CABINET KNOB

Individually polybagged. Supplied with 1 Pc 1" screw.

#BHP007SN - Satin Nickel #BHP008ORB - Oil-Rubbed Bronze

#BHP009AN - Antique Nickel #BHP010PB - Polished Brass

#BHP011CH - Chrome #BHP012AB - Antique Brass