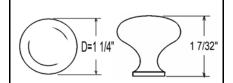

#### **BHP** SOLID ZINC CABINET KNOB

Individually polybagged. Supplied with 1 Pc 1" screw.

#BHP016SN - Satin Nickel #BHP017ORB - Oil-Rubbed Bronze

#BHP018AN - Antique Nickel #BHP019PB - Polished Brass

#BHP020CH - Chrome #BHP021AB - Antique Brass