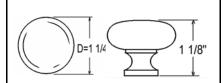

## **BHP) SOLID ZINC CABINET KNOB**

Individually polybagged. Supplied with 1 Pc 1" screw.

#BHP003AN - Antique Nickel #BHP004PB - Polished Brass

#BHP005CH - Chrome #BHP006AB - Antique Brass

#### **BHP** SOLID ZINC CABINET KNOB

Individually polybagged. Supplied with 1 Pc 1" screw.

#BHP007SN - Satin Nickel #BHP008ORB - Oil-Rubbed Bronze

#BHP009AN - Antique Nickel #BHP010PB - Polished Brass

#BHP011CH - Chrome #BHP012AB - Antique Brass

## **BHP** SOLID ZINC CABINET KNOB

Individually polybagged. Supplied with 1 Pc 1" screw.

#BHP013SN - Satin Nickel #BHP014ORB - Oil-Rubbed Bronze

#BHP015AN - Antique Nickel

#### **BHP** SOLID ZINC CABINET KNOB

Individually polybagged. Supplied with 1 Pc 1" screw.

#BHP016SN - Satin Nickel #BHP017ORB - Oil-Rubbed Bronze

#BHP018AN - Antique Nickel #BHP019PB - Polished Brass

#BHP020CH - Chrome #BHP021AB - Antique Brass

#### (BHP) SOLID ZINC CABINET KNOB

Individually polybagged. Supplied with 1 Pc 1" screw.

#BHP024SN - Satin Nickel #BHP025ORB - Oil-Rubbed Bronze

#BHP026AN - Antique Nickel #BHP027PB - Polished Brass

#BHP028CH - Chrome #BHP029AB - Antique Brass