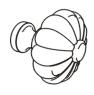

## **BHP) SOLID ZINC CABINET KNOB**

Individually polybagged. Supplied with 1 Pc 1" screw.

#BHP003AN - Antique Nickel #BHP004PB - Polished Brass

#BHP005CH - Chrome #BHP006AB - Antique Brass