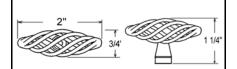

# **BHP** STEEL WIRE CABINET KNOB

Individually polybagged. Supplied with 1 Pc 1" screw.

#BHP022SN - Satin Nickel

#BHP023ORB - Oil-Rubbed Bronze