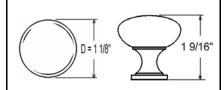

#### **BHP** SOLID ZINC CABINET KNOB

Individually polybagged. Supplied with 1 Pc 1" screw.

#BHP016SN - Satin Nickel #BHP017ORB - Oil-Rubbed Bronze

#BHP018AN - Antique Nickel #BHP019PB - Polished Brass

#BHP020CH - Chrome #BHP021AB - Antique Brass