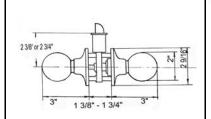

#### (BHP) ITEM# 10583CB - Entry Set

Grade III tubular entry set. All metal components

Door Prep - Crossbore 2 1/8", Edge Bore 1", Latch Face 1"x2 1/4"

Door Thickness - 1 3/8" to 1 3/4"

Function: Both sides locked or unlocked by key out side or center turn-

button inside

Cylinder - 5 pins, Kwikset® KW 1 keyway

Strike - Full lip radius corner standard. Other options available

Latch - 1/2" throw dead latch, 2 3/8" or 2 3/4" backset adjustable. Radius

corner face plate standard. Other options available

Door Handing - Non - handed