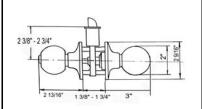

### BHP ITEM# 10183CB - Passage Set

Grade III tubular passage set. All metal components

Door Prep - Crossbore 2 1/8", Edge Bore 1", Latch Face 1"x2 1/4"

**Door Thickness** - 1 3/8" to 1 3/4" **Function**: Both sides always free

Strike - Full lip radius corner standard. Other options available

Latch - 1/2" throw bolt, 2 3/8" or 2 3/4" backset adjustable. Radius corner

face plate standard. Other options available

Door Handing - Non - handed