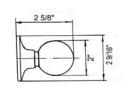

### BHP ITEM# 10183CB - Passage Set

Grade III tubular passage set. All metal components

Door Prep - Crossbore 2 1/8", Edge Bore 1", Latch Face 1"x2 1/4"

**Door Thickness** - 1 3/8" to 1 3/4" **Function**: Both sides always free

Strike - Full lip radius corner standard. Other options available

Latch - 1/2" throw bolt, 2 3/8" or 2 3/4" backset adjustable. Radius corner

face plate standard. Other options available

Door Handing - Non - handed