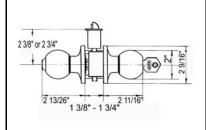

### BHP ITEM# 10183CB - Passage Set

Grade III tubular passage set. All metal components

Door Prep - Crossbore 2 1/8", Edge Bore 1", Latch Face 1"x2 1/4"

**Door Thickness** - 1 3/8" to 1 3/4" **Function**: Both sides always free

Strike - Full lip radius corner standard. Other options available

Latch - 1/2" throw bolt, 2 3/8" or 2 3/4" backset adjustable. Radius corner

face plate standard. Other options available

Door Handing - Non - handed

#### BHP ITEM# 10283CB - Privacy Set

Grade III tubular privacy set. All metal components

Door Prep - Crossbore 2 1/8", Edge Bore 1", Latch Face 1"x2 1/4"

Door Thickness - 1 3/8" to 1 3/4"

**Function** - Both sides locked or unlocked by inside center turn-button. Als can be opened by emergency key

Strike - Full lip radius corner standard. Other options available

**Latch** - 1/2" throw bolt, 2 3/8" or 2 3/4" backset adjustable. Radius corner face plate standard. Other options available

Door Handing - Non - handed