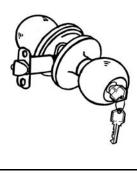

#### (BHP) ITEM# 10583CB - Entry Set

Grade III tubular entry set. All metal components

Door Prep - Crossbore 2 1/8", Edge Bore 1", Latch Face 1"x2 1/4"

Door Thickness - 1 3/8" to 1 3/4"

Function: Both sides locked or unlocked by key out side or center turn-

button inside

Cylinder - 5 pins, Kwikset® KW 1 keyway

Strike - Full lip radius corner standard. Other options available

Latch - 1/2" throw dead latch, 2 3/8" or 2 3/4" backset adjustable. Radius

corner face plate standard. Other options available