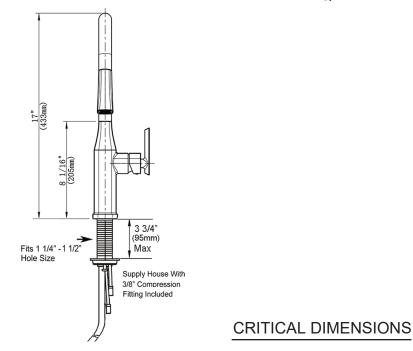

# FEATURES:

\* High- arch spout with pull out spray offers superior clearance for filling pots and cleaning.

\* Easy use single handle with temperature memory.

\* Magnetic locking system provides quick and precise secure pull out spray head docking.

- \* Ceramic disc valve ensuring durable use for life.
- \* Premium metal construction.
- \* 1.5 gpm (5.7L / min) maximum flow rate @ 60 psi.