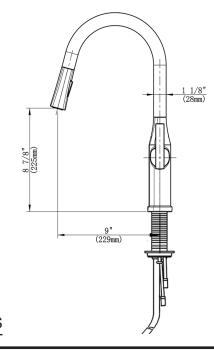

# FEATURES:

\* High- arch spout with pull out spray offers superior clearance for filling pots and cleaning.

\* Easy use single handle with temperature memory.

\* Magnetic locking system provides quick and precise secure pull out spray head docking.

- \* Ceramic disc valve ensuring durable use for life.
- \* Premium metal construction.
- \* 1.5 gpm (5.7L / min) maximum flow rate @ 60 psi.