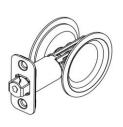

# **Passage Set**

Fits doors prepped with standard round bore

Door Prep - Crossbore 2 1/8", edge bore 1", latch face 1" x 2 1/4"

radius corner

Door Thickness - 1 3/8" to 1 3/4"

Function: No locking device. Retractable pull-piece for door sliding

Strike - No strike plate Backset: - 2 3/8" fixed Door Handing - Non-handed

BHP ITEM#: 820CH Chrome Finish

820SN Satin Nickel Finish 820DB Dark Bronze Finish 820BLK Matte Black Finish