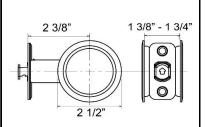

## **Privacy Set**

Fits doors prepped with standard round bore

Door Prep - Crossbore 2 1/8", edge bore 1", latch face 1" x 2 1/4" radius corner

Door Thickness - 1 3/8" to 1 3/4"

Function: Locked or unlocked by turn piece inside . Slot outside for energency open. Retractable pull-piece for easy door sliding Strike - Packed with 1 Pc 1 1/4" x 2 3/4" radius corner strike plate

Backset - 2 3/8" fixed Door Handing - Non-handed

(BHP)

ITEM#: 919CH Chrome Finish

919SN Satin Nickel Finish 919DB Dark Bronze Finish 919BLK Matte Black Finish