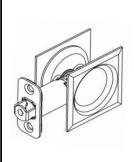

# ROUND BORE POCKET DOOR LOCKS SPECIFICATIONS

BHP ITEM#: 819CH Chrome Finish

819SN Satin Nickel Finish 819DB Dark Bronze Finish 819BLK Matte Black Finish

# **Passage Set**

Fits doors prepped with standard round bore

Door Prep - Crossbore 2 1/8", edge bore 1", latch face 1" x 2 1/4"

radius corner

Door Thickness - 1 3/8" to 1 3/4"

Function: No locking device. Retractable pull-piece for door sliding

Strike - No strike plate Backset: - 2 3/8" fixed Door Handing - Non-handed

BHP ITEM#: 820CH Chrome Finish

820SN Satin Nickel Finish 820DB Dark Bronze Finish 820BLK Matte Black Finish