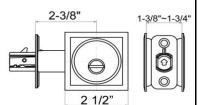

### Passage Set

Fits doors prepped with standard round bore

Door Prep - Crossbore 2 1/8", edge bore 1", latch face 1" x 2 1/4" radius corner

Door Thickness - 1 3/8" to 1 3/4"

Function: No locking device. Retractable pull-piece for door sliding

Strike - No strike plate Backset: - 2 3/8" fixed Door Handing - Non-handed

BHP ITEM#: 920CH Chrome Finish

920SN Satin Nickel Finish 920DB Dark Bronze Finish 920BLK Matte Black Finish