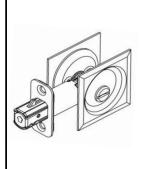

Backset - 2 3/8" fixed Door Handing - Non-handed

(BHP)

ITEM#: 919CH Chrome Finish

919SN Satin Nickel Finish 919DB Dark Bronze Finish 919BLK Matte Black Finish

### Passage Set

Fits doors prepped with standard round bore

Door Prep - Crossbore 2 1/8", edge bore 1", latch face 1" x 2 1/4" radius corner

Door Thickness - 1 3/8" to 1 3/4"

Function: No locking device. Retractable pull-piece for door sliding

Strike - No strike plate Backset: - 2 3/8" fixed Door Handing - Non-handed

BHP ITEM#: 920CH Chrome Finish

920SN Satin Nickel Finish 920DB Dark Bronze Finish 920BLK Matte Black Finish