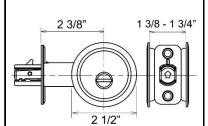

#### **Privacy Set**

Fits doors prepped with standard round bore

Door Prep - Crossbore 2 1/8", edge bore 1", latch face 1" x 2 1/4" radius corner

Door Thickness - 1 3/8" to 1 3/4"

Function: Locked or unlocked by turn piece inside . Slot outside for energency open. Retractable pull-piece for easy door sliding Strike - Packed with 1 Pc 1 1/4" x 2 3/4" radius corner strike plate

Backset - 2 3/8" fixed Door Handing - Non-handed