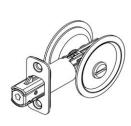

### Passage Set

Fits doors prepped with standard round bore

Door Prep - Crossbore 2 1/8", edge bore 1", latch face 1" x 2 1/4" radius corner

Door Thickness - 1 3/8" to 1 3/4"

Function: No locking device. Retractable pull-piece for door sliding

Strike - No strike plate Backset: - 2 3/8" fixed Door Handing - Non-handed

BHP ITEM#: 920CH Chrome Finish

920SN Satin Nickel Finish 920DB Dark Bronze Finish 920BLK Matte Black Finish