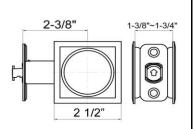

# **Passage Set**

Fits doors prepped with standard round bore

Door Prep - Crossbore 2 1/8", edge bore 1", latch face 1" x 2 1/4"

radius corner

Door Thickness - 1 3/8" to 1 3/4"

Function: No locking device. Retractable pull-piece for door sliding

Strike - No strike plate Backset: - 2 3/8" fixed Door Handing - Non-handed

BHP ITEM#: 820CH Chrome Finish

820SN Satin Nickel Finish 820DB Dark Bronze Finish 820BLK Matte Black Finish