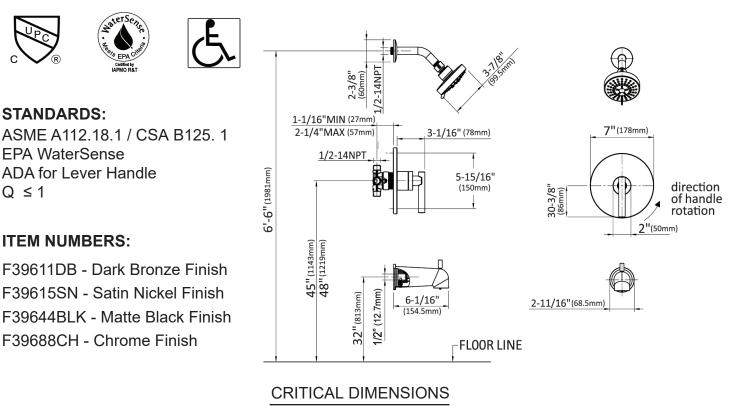

### FEATURES:

- \* Solid brass valve assembly construction with a metal handle
- \* Pressure balanced mixing valve
- \* Adjustable temperature limit stop to control maximum hot watér
- \* Single handle control both on/off activation and temperature setting
- \* Includes showerhead, valve face plate with handle and tub spout
- \* Built in stop valves on both cold and hot water intakes
- \* Packed with a shower-only pipe cap
- \* Maximum water flow 1.8 gpm (6.8L/min) at 80 psi

### WARRANTY:

\* Limited lifetime mechanical function warranty against leaks and drips to the original residential homeowner/user.

\* 10 year mechanical function warranty against leaks and drips when used in a multifamily installation.

\* 5 year mechanical function warranty against leaks and drips when used in a commercial installation.

\* 5 year finish warranty on all installation types, on all finishes.